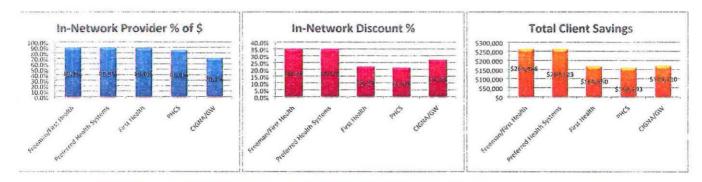

Jason Allison of Emergency Preparedness came before the commission to give an update on state re-imbursements to the county as well as siren grants, storm shelter grants, and the storm radios.

Brent Hillier and Brian Hillier of Meritain Insurance came before the commission to discuss the county's usage of the current plan used by the county employees. Attached to the minutes is a copy of the presentation that they gave to the commission. The commission thanked them for coming in. The county Health Committee meeting was held in the break room at the courthouse at 12:30 PM today.