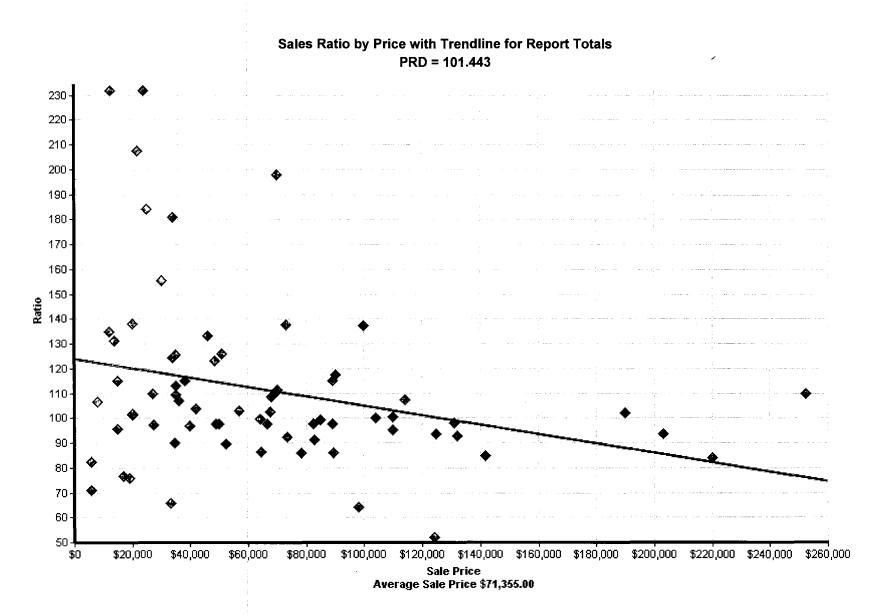

Mark Hixon - He provided a Sales Ratio Report for the Board to review. It compares the sales value against the county's appraised value.

Wayne - He reported the sale of \$65 in maps and the issuance of 3 new addresses in July. In August they sold \$119 in maps and issued 1 new address. He presented a contract from Rodney Sanders for GIS Services regarding the NG 911 update for the Board to review. The cost of those services will be paid from 911 Funds.