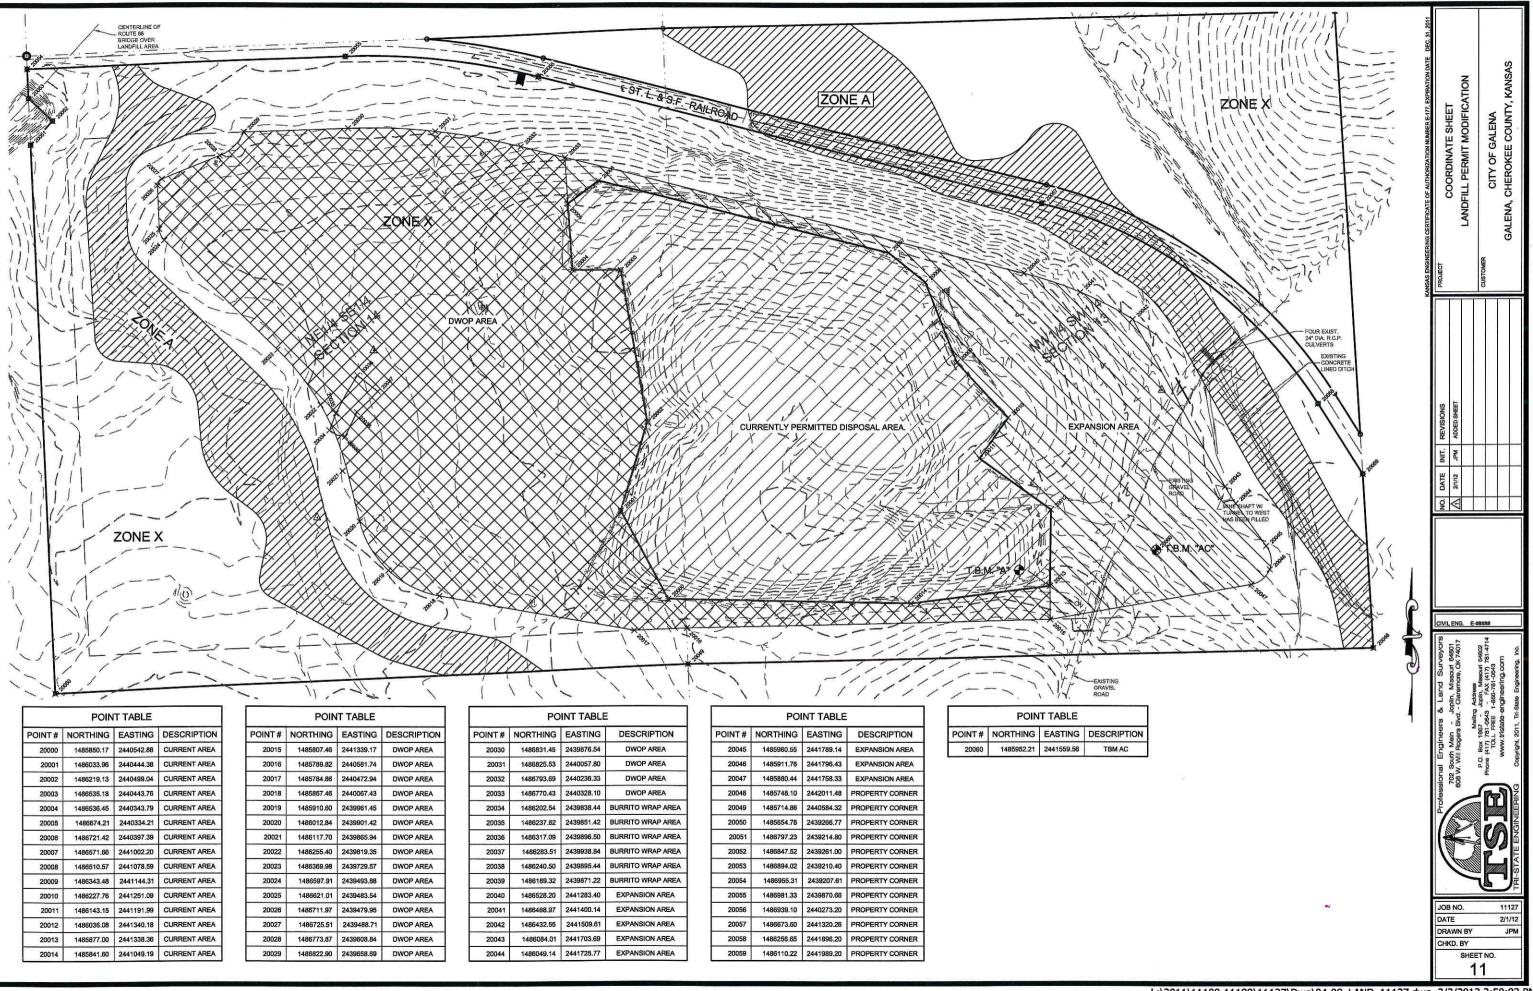

## **OTHER BUSINESS**

Mayor Dale Oglesby came before the commission to let them know there was some confusion at the state level regarding set back requirements at the landfill in Galena, Kansas. He showed the commission a map of the landfill area and DWOP requirements and explained that the state wanted to make sure the commission was aware of the difference between the 150 feet vs. 75 feet on the compliance issue. The commissioners stated they had no concerns or issues with the compliance issue at the site. The commission thanked him for coming in. (The map is attached to these minutes.)